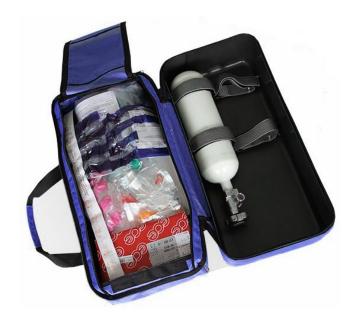

# MEDOX PORTABLE RESUSCITATOR SET

PROVIDING MEDICAL OXYGEN SOLUTIONS

The MEDOX® Oxygen Resuscitator fulfils your needs on board your vessels to manually provide medical oxygen as required by the medical first aid guide. It is supplied as standard with a 2L medical oxygen cylinder compressed under 200 bars (2900 psi) with a Pin Index outlet connection as per the ISO standard for medical gases. Although additional outlet connections are available upon request, they are not recommended.

## PORTABLE RESUSCITATOR SET +

| MedOx Portable Resuscitator Set, 2L, 200 bar, Pin Index (ISO) Set |                                                               |
|-------------------------------------------------------------------|---------------------------------------------------------------|
| 1                                                                 | MedOx Medical Oxygen Cylinder, 2L,200 bar, Pin Index          |
| 1                                                                 | HP Reduced with Gauge and Flow Regulator 0-25I/min, Pin Index |
| 1                                                                 | Guedel Airway, Size 1, 7cm, white, Child                      |
| 1                                                                 | Guedel Airway, size 2, 8cm, green, Adult                      |
| 1                                                                 | Guedel Airway, size 3, 9cm, orange, Adult                     |
| 1                                                                 | Guedel Airway, size 4, 10cm, red, adult                       |
| 1                                                                 | Suction Catheter Size Ch12                                    |
| 2                                                                 | Oxygen Mask, Non-Rebreathing Adult, with tube 2,1m            |
| 1                                                                 | Oxygen Mask, Non-Rebreathing Child, with tube 2,1m            |
| 1                                                                 | Res-Q-Vac Hand Suction Unit                                   |
| 1                                                                 | Resuscitation Balloon, White, complete set                    |
| 1                                                                 | MedOx Bag for Oxygen Set 2L, blue                             |
| 1                                                                 | Instruction Leaflet for use Oxygen Set                        |